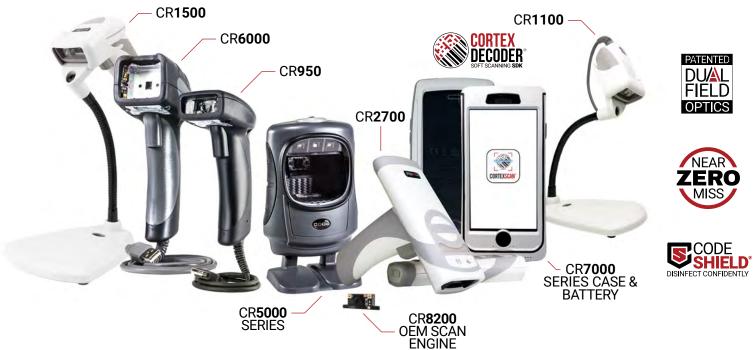

#### **FIRST IN HEALTHCARE**

Code is chosen by more facilities than any other scanning solution. With many customization options, Code scanning is ideal for many healthcare workflows:

- POC
- Pharma
- Admin
- Supply Management
- Labs

### **MOBILE TRAILBLAZING**

Code's soft-scanning solution
CortexDecoder® started the EHR integration
revolution and continues to lead mobile
innovation. Your scanning solution can work
seamlessly with your favorite EHR.

### **WORK FASTER & SAFER**

- Easily read any barcode used in healthcare with near-zero-miss accuracy
- · IP65 rating for demanding environments
- Easily-swappable battery

- Enterprise-grade soft-scanning mobile app integration
- Epic, Cerner, Meditech, and Allscripts certified
- Custom configurations available
- CodeShield® disinfectant-ready plastics accommodate the strictest infection control protocols to protect your staff and patients