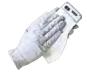

### **WORK FASTER & SAFER**

- Easily read any barcode used in healthcare with near-zero-miss accuracy
- · IP65 rating for demanding environments
- Easily-swappable battery

- Enterprise-grade soft-scanning mobile app integration
- Epic, Cerner, Meditech, and Allscripts certified
- Custom configurations available
- CodeShield® disinfectant-ready plastics accommodate the strictest infection control protocols to protect your staff and patients